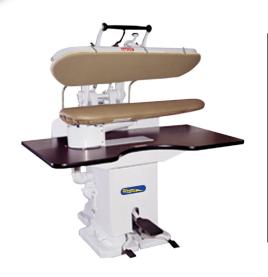

# DRY CLEAN PRESS **HX-42**

The Powerline HX-42 is the ideal combination dry clean press equipped with numerous features suited to fulfill your needs. Some features include the cast head & frame which allow for minimal noise during operation. Also, its high quality roll bearing design provides fluid operation.

#### **STANDARD FEATURES**

- Heavy duty cast frame
- Durable cast aluminum head
- Firm frame equipped with screw-less installation