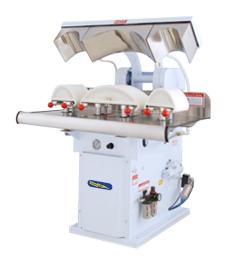

# CCY PRESS

The easy to use press finishes the shirt collar & one cuff in a single operation. The yoke & other collar are finished in the second operation. This unit boasts many of the features of the laydown presses manufactured by Powerline.