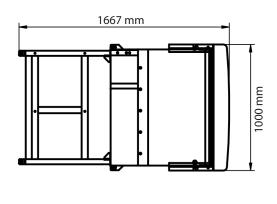

## **Technical Data**

| Load capacity                  | 8-10 Kg                                                     |
|--------------------------------|-------------------------------------------------------------|
| Drum dimensions (ØxP)          | 710 mm x 410 mm                                             |
| Wash speed                     | 45 RPM                                                      |
| Extract speed                  | 500 RPM                                                     |
| Drum volume                    | 160L (510 mm Door Ø)                                        |
| Electric heating power         | 14.37 Kw                                                    |
| Steam heating power            | 4.77 Kw                                                     |
| Motor (kW)                     | 1.1 (Wash) 0.75 (Fan) 0.55 (Pump) 0.37 (Filter) 2 (Refrig.) |
| Tank capacity                  | 85L (1st) 85L (2nd) 135L (3rd)                              |
| Water (steam) pressure         | 1.5 Bar (4.5 Bar) *1/2" Connection                          |
| Machine dimensions (L x W x H) | 1150 mm x 1000 mm x 1667 mm                                 |
| Net weight                     | 950 Kg                                                      |
|                                |                                                             |

# **Detail & Dimensions**

As continued product improvement is a policy of Powerline, specifications are subject to change without notice.