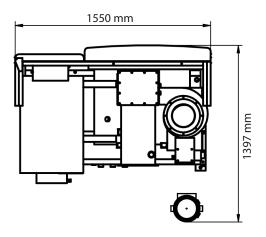

## **Technical Data**

| Load capacity                  | 8-10 Kg                                                     |
|--------------------------------|-------------------------------------------------------------|
| Drum dimensions (ØxP)          | 710 mm x 410 mm                                             |
| Wash speed                     | 45 RPM                                                      |
| Extract speed                  | 500 RPM                                                     |
| Drum volume                    | 160L (510 mm Door Ø)                                        |
| Electric heating power         | 14.37 Kw                                                    |
| Steam heating power            | 4.77 Kw                                                     |
| Motor (kW)                     | 1.1 (Wash) 0.75 (Fan) 0.55 (Pump) 0.37 (Filter) 2 (Refrig.) |
| Tank capacity                  | 85L (1st) 85L (2nd) 135L (3rd)                              |
| Water (steam) pressure         | 1.5 Bar (4.5 Bar) *1/2" Connection                          |
| Machine dimensions (L x W x H) | 1150 mm x 1000 mm x 1667 mm                                 |
| Net weight                     | 950 Kg                                                      |
|                                |                                                             |

# **Detail & Dimensions**

As continued product improvement is a policy of Powerline, specifications are subject to change without notice.