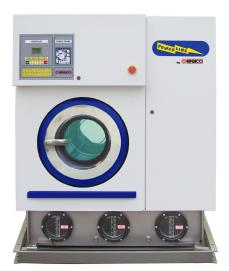

# DRY CLEANING PECSOLV PL-203

#### STANDARD FEATURES

- Wide front design
- Steam or electric heating
- Closed circuit and heat pump
- Computer programmer with manual override, diagnostic function and re-programmable:
   Fully programmed with standard Industry programs including multisorb & solvent level adjusting
- 1 ecofilter minimicron no flex-cleaning
- 3 tanks, self-cleaning glasses, independent, automatic
- Wash & dray phases have variable drum reversing
- Stainless steel water separator with inspection glasses
- Stainless steel monobloc air recovery with electrofan
- Transparent air filter with button trap inspection covers
- Double air filtration system
- Self-drying stainless steel basket on button trap
- Automatic additive injection
- Optimized thermal efficiency stainless steel still
- Continuous and temporary distillation
- Electronic inverter on drum basket for speed control
- Door open alarm, overload motor protection

## **Technical Data**

| Load capacity                  | 8-10 Kg                                                     |
|--------------------------------|-------------------------------------------------------------|
| Drum dimensions (ØxP)          | 710 mm x 410 mm                                             |
| Wash speed                     | 45 RPM                                                      |
| Extract speed                  | 500 RPM                                                     |
| Drum volume                    | 160L (510 mm Door Ø)                                        |
| Electric heating power         | 14.37 Kw                                                    |
| Steam heating power            | 4.77 Kw                                                     |
| Motor (kW)                     | 1.1 (Wash) 0.75 (Fan) 0.55 (Pump) 0.37 (Filter) 2 (Refrig.) |
| Tank capacity                  | 85L (1st) 85L (2nd) 135L (3rd)                              |
| Water (steam) pressure         | 1.5 Bar (4.5 Bar) *1/2" Connection                          |
| Machine dimensions (L x W x H) | 1150 mm x 1000 mm x 1667 mm                                 |
| Net weight                     | 950 Kg                                                      |
|                                |                                                             |